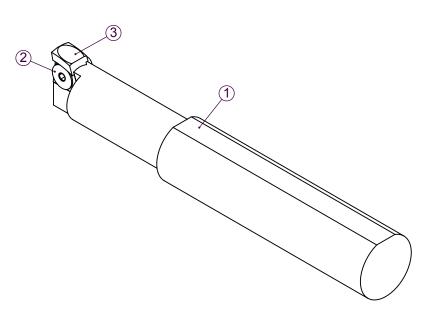

DWG. NO. | CREATED: | UPDATED: | T6S002-002 | 1" Straight-Side 6 Spline Shaping Tool Assembly | 02/17/14 | 09/26/14

|  | ITEM NO. | QTY. | PART NO. | DESCRIPTION                                 |
|--|----------|------|----------|---------------------------------------------|
|  | 1        | 1    | T6S002   | B1 X 3/4 SHAPER CUTTING SHANK               |
|  | 2        | 1    | FCCF2F   | 6-32 X 3/8 Flat Head Hex Socket Cap Screw   |
|  | 3        | 1    | TIS002   | 1" - 6 STRAIGHT SIDE INTERNAL SPLINE INSERT |