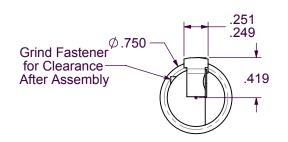

DWG. NO. | CREATED: | UPDATED: | T6S002-002 | 1" Straight-Side 6 Spline Shaping Tool Assembly | 02/17/14 | 09/26/14

|  | ITEM NO. | QTY. | PART NO. | DESCRIPTION                                 |
|--|----------|------|----------|---------------------------------------------|
|  | 1        | 1    | T6S002   | B1 X 3/4 SHAPER CUTTING SHANK               |
|  | 2        | 1    | FCCF2F   | 6-32 X 3/8 Flat Head Hex Socket Cap Screw   |
|  | 3        | 1    | TIS002   | 1" - 6 STRAIGHT SIDE INTERNAL SPLINE INSERT |