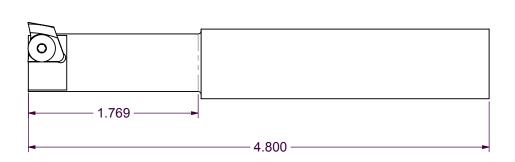

DWG. NO. | CREATED: | UPDATED: | T6S002-002 | 1" Straight-Side 6 Spline Shaping Tool Assembly | 02/17/14 | 09/26/14

|  | ITEM NO. | QTY. | PART NO. | DESCRIPTION                                 |
|--|----------|------|----------|---------------------------------------------|
|  | 1        | 1    | T6S002   | B1 X 3/4 SHAPER CUTTING SHANK               |
|  | 2        | 1    | FCCF2F   | 6-32 X 3/8 Flat Head Hex Socket Cap Screw   |
|  | 3        | 1    | TIS002   | 1" - 6 STRAIGHT SIDE INTERNAL SPLINE INSERT |