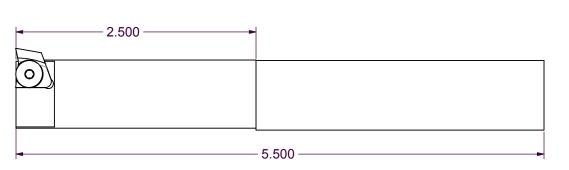

DWG. NO. DESCRIPTION CREATED: UPDATED: 06/07/14 D6/07/14

| ITEM NO. | QTY. | PART NO. | DESCRIPTION                               |
|----------|------|----------|-------------------------------------------|
| 1        | 1    | T6S003   | SIZE 2 X 3/4 - 3/4 SHAPER CUTTING SHANK   |
| 2        | 1    | FCCF2F   | 6-32 X 3/8 Flat Head Hex Socket Cap Screw |
| 3        | 1    | TIS007   | 2000 SERIES CHARLYNN FEMALE SPLINE INSERT |