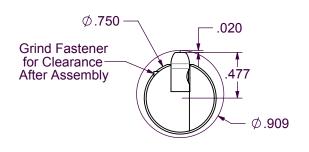

DWG. NO. DESCRIPTION CREATED: UPDATED: 06/07/14 D6/07/14

| ITEM NO. | QTY. | PART NO. | DESCRIPTION                               |
|----------|------|----------|-------------------------------------------|
| 1        | 1    | T6S003   | SIZE 2 X 3/4 - 3/4 SHAPER CUTTING SHANK   |
| 2        | 1    | FCCF2F   | 6-32 X 3/8 Flat Head Hex Socket Cap Screw |
| 3        | 1    | TIS007   | 2000 SERIES CHARLYNN FEMALE SPLINE INSERT |