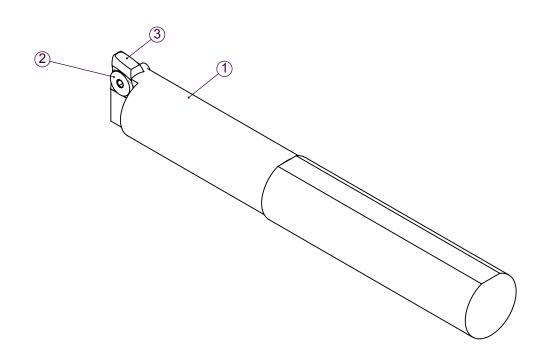

DWG. NO. DESCRIPTION CREATED: UPDATED: 06/07/14 D6/07/14

| ITEM NO. | QTY. | PART NO. | DESCRIPTION                               |
|----------|------|----------|-------------------------------------------|
| 1        | 1    | T6S003   | SIZE 2 X 3/4 - 3/4 SHAPER CUTTING SHANK   |
| 2        | 1    | FCCF2F   | 6-32 X 3/8 Flat Head Hex Socket Cap Screw |
| 3        | 1    | TIS007   | 2000 SERIES CHARLYNN FEMALE SPLINE INSERT |