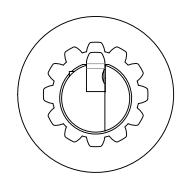

DWG. NO. DESCRIPTION CREATED: UPDATED: 06/07/14 D6/07/14

| ITEM NO. | QTY. | PART NO. | DESCRIPTION                               |
|----------|------|----------|-------------------------------------------|
| 1        | 1    | T6S003   | SIZE 2 X 3/4 - 3/4 SHAPER CUTTING SHANK   |
| 2        | 1    | FCCF2F   | 6-32 X 3/8 Flat Head Hex Socket Cap Screw |
| 3        | 1    | TIS007   | 2000 SERIES CHARLYNN FEMALE SPLINE INSERT |